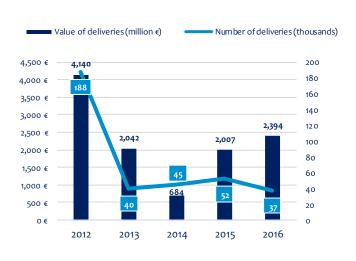

## Securities transactions 2016

| New issues                                         | 68    |
|----------------------------------------------------|-------|
| Redemptions                                        | 60    |
| Value of securities held on accounts (EUR million) | 8,303 |
| Value of deliveries (EUR million)                  | 2,394 |
| Number of deliveries (thousands)                   | 37    |