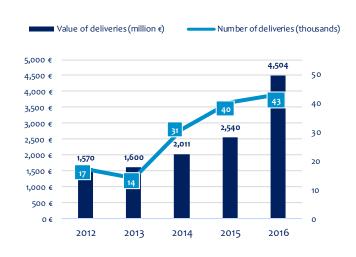

## Securities transactions 2016

| New issues                                         | 113    |
|----------------------------------------------------|--------|
| Redemptions                                        | 107    |
| Value of securities held on accounts (EUR million) | 14,732 |
| Value of deliveries (EUR million)                  | 4,504  |
| Number of deliveries (thousands)                   | 43     |